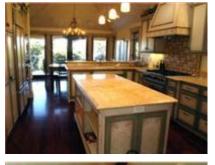

## Page 1 of 3

|                                                                       |                                                                                                                                                  |                                                                                                                                                                                |                                                                                                                            | U. 13                                                                                  |                                                              | © 2010 Navteq © 2   | OTT MICTOSOIL |
|-----------------------------------------------------------------------|--------------------------------------------------------------------------------------------------------------------------------------------------|--------------------------------------------------------------------------------------------------------------------------------------------------------------------------------|----------------------------------------------------------------------------------------------------------------------------|----------------------------------------------------------------------------------------|--------------------------------------------------------------|---------------------|---------------|
|                                                                       |                                                                                                                                                  |                                                                                                                                                                                | General Pro                                                                                                                | perty Information                                                                      | on                                                           |                     |               |
| 0 Camino Re                                                           | al 7 Nw Of Ocear                                                                                                                                 | n Ave, Carmel, 93921                                                                                                                                                           |                                                                                                                            | Area:                                                                                  | Northwest Carme                                              | l (141)             |               |
| Status:                                                               | Active MLS #: 81132563                                                                                                                           |                                                                                                                                                                                |                                                                                                                            | Class:                                                                                 | Single Family Residential                                    |                     |               |
| DOM:                                                                  | 6                                                                                                                                                | Built/Age:                                                                                                                                                                     | 2006/5                                                                                                                     | List Date:                                                                             | 07/25/2011                                                   | List Price:         | \$4,200,000   |
| Beds:                                                                 | 4                                                                                                                                                | Baths:                                                                                                                                                                         | 4(3/1)                                                                                                                     |                                                                                        |                                                              |                     |               |
| APN:                                                                  | 010-252-005                                                                                                                                      |                                                                                                                                                                                |                                                                                                                            | SqFt:                                                                                  | 3,279 (Seller)                                               | Lot Size:           | 7,500 SqFt    |
| Remarks:                                                              | Fabulous newe                                                                                                                                    | er, spacious Carmel h                                                                                                                                                          | ome in a great lo                                                                                                          | ocation. Just ste                                                                      | eps to town and Car                                          | mel Beach. Oc       | ean           |
|                                                                       | views and peel                                                                                                                                   | k of P.B. Lodge and g                                                                                                                                                          | olf. Amazing qua                                                                                                           | ality throughout                                                                       | . Great kitchen, mee                                         | dia room w/wet      | bar,          |
|                                                                       | wine cellar, lov                                                                                                                                 | ely Msater suite that                                                                                                                                                          | opens to balcon                                                                                                            | y and the Livin                                                                        | g Room opens to ar                                           | nother large bal    | lcony.        |
|                                                                       | Large yard with                                                                                                                                  | h beautifullly landscap                                                                                                                                                        | oed grounds.Vei                                                                                                            | y spacious hon                                                                         | ne.                                                          |                     |               |
| <u>Map</u>                                                            |                                                                                                                                                  |                                                                                                                                                                                |                                                                                                                            | Schools/Distr                                                                          | <u>icts</u>                                                  |                     |               |
| X-Street:                                                             | Ocean Avenue                                                                                                                                     |                                                                                                                                                                                |                                                                                                                            | Elem:                                                                                  | /Carmel Unified                                              |                     |               |
| Barclay:                                                              | Thomas:                                                                                                                                          |                                                                                                                                                                                |                                                                                                                            | Middle:                                                                                | Carmel Middle                                                |                     |               |
| Direct:                                                               |                                                                                                                                                  |                                                                                                                                                                                |                                                                                                                            | High:                                                                                  | /Carmel Unified                                              |                     |               |
|                                                                       |                                                                                                                                                  |                                                                                                                                                                                | F                                                                                                                          | eatures —                                                                              |                                                              |                     |               |
| Bathroom:                                                             | Tub with Jets                                                                                                                                    |                                                                                                                                                                                |                                                                                                                            | Heating:                                                                               | Radiant Heat                                                 |                     |               |
| Bedroom:                                                              | 2 or More Master Suites, Ground Floor Bedroom                                                                                                    |                                                                                                                                                                                |                                                                                                                            | Horse Prp:                                                                             |                                                              |                     |               |
| Cooling:                                                              | No Cooling                                                                                                                                       |                                                                                                                                                                                |                                                                                                                            | Pool:                                                                                  |                                                              |                     |               |
| Exterior:                                                             | Stucco Exterior                                                                                                                                  |                                                                                                                                                                                |                                                                                                                            | Roof:                                                                                  | Slate Roof                                                   |                     |               |
| Fam Room:                                                             | Separate Family Room                                                                                                                             |                                                                                                                                                                                |                                                                                                                            | Spec Feat:                                                                             |                                                              |                     |               |
| Foundation:                                                           | Concrete Perimeter & Slab                                                                                                                        |                                                                                                                                                                                |                                                                                                                            | Yards/Grnd:                                                                            | Patio, Sprinklers - Front, Sprinklers - Rear, Automatic      |                     |               |
| Water:                                                                | City/Public Wat                                                                                                                                  |                                                                                                                                                                                |                                                                                                                            | Swr/Sptc:                                                                              | Sewer in & Connected                                         |                     |               |
| Amnities:                                                             |                                                                                                                                                  | chen, Central Fire Ala                                                                                                                                                         |                                                                                                                            | gs, 220 Volts in                                                                       | Laundry Area, Skyli                                          | ght(s),             |               |
|                                                                       | Vaulted/Cathed                                                                                                                                   | Iral Ceiling, Cable TV                                                                                                                                                         | Available                                                                                                                  |                                                                                        |                                                              |                     |               |
|                                                                       |                                                                                                                                                  |                                                                                                                                                                                |                                                                                                                            |                                                                                        |                                                              |                     |               |
| Fireplace:                                                            | -                                                                                                                                                | • • •                                                                                                                                                                          | In Living Room                                                                                                             | , Fireplace in Ma                                                                      | aster Bedroom, Woo                                           | ba Burning Fire     | place,        |
| Fireplace:                                                            | Fireplace in Fa<br>Gas Starter in I                                                                                                              | • • •                                                                                                                                                                          | In Living Room                                                                                                             | , Fireplace in Ma                                                                      | aster Bedroom, Woo                                           | oa Burning Fire     | place,        |
| Flooring:                                                             | Gas Starter in I<br>Tile, Wall to Wa                                                                                                             | Fireplace<br>all Carpeting, Hardwoo                                                                                                                                            | bd                                                                                                                         | -                                                                                      |                                                              | -                   | place,        |
| Flooring:<br>Grg/Prk:                                                 | Gas Starter in I<br>Tile, Wall to Wa                                                                                                             | Fireplace                                                                                                                                                                      | bd                                                                                                                         | -                                                                                      |                                                              | -                   | place,        |
| Fireplace:<br>Flooring:<br>Grg/Prk:<br>Oth Rms:                       | Gas Starter in I<br>Tile, Wall to Wa                                                                                                             | Fireplace<br>all Carpeting, Hardwoo<br>Attached, Electric Doo                                                                                                                  | bd                                                                                                                         | -                                                                                      |                                                              | -                   | place,        |
| Flooring:<br>Grg/Prk:                                                 | Gas Starter in I<br>Tile, Wall to Wa<br>1 Car Carport,<br>Utility Room, D                                                                        | Fireplace<br>all Carpeting, Hardwoo<br>Attached, Electric Doo                                                                                                                  | od<br>or or Gate Open                                                                                                      | er, Guest Parkir                                                                       | ng, Off Street Parkin                                        | -                   | place,        |
| Flooring:<br>Grg/Prk:<br>Oth Rms:<br>Oth Areas:                       | Gas Starter in I<br>Tile, Wall to Wa<br>1 Car Carport,<br>Utility Room, D<br>Formal Entry, 0                                                     | Fireplace<br>all Carpeting, Hardwoo<br>Attached, Electric Doo<br>Den or Study                                                                                                  | od<br>or or Gate Open<br>dry Area - Inside                                                                                 | er, Guest Parkir<br>, Wine Cellar, E                                                   | ng, Off Street Parkin<br>xtra Storage                        | g                   |               |
| Flooring:<br>Grg/Prk:<br>Oth Rms:<br>Oth Areas:                       | Gas Starter in I<br>Tile, Wall to Wa<br>1 Car Carport,<br>Utility Room, D<br>Formal Entry, 0<br>1 Dishwasher,                                    | Fireplace<br>all Carpeting, Hardwoo<br>Attached, Electric Doo<br>Den or Study<br>Guest Quarters, Launo                                                                         | od<br>or or Gate Open<br>dry Area - Inside<br>or, Microwave C                                                              | er, Guest Parkir<br>, Wine Cellar, E<br>Oven, 2 or More                                | ng, Off Street Parkin<br>xtra Storage                        | g                   |               |
| Flooring:<br>Grg/Prk:<br>Oth Rms:<br>Oth Areas:<br>List Incl:         | Gas Starter in I<br>Tile, Wall to Wa<br>1 Car Carport,<br>Utility Room, D<br>Formal Entry, C<br>1 Dishwasher,<br>Self Cleaning C                 | Fireplace<br>all Carpeting, Hardwoo<br>Attached, Electric Doo<br>Den or Study<br>Guest Quarters, Launo<br>Disposal, 1 Refrigerat                                               | od<br>or or Gate Open<br>dry Area - Inside<br>or, Microwave C                                                              | er, Guest Parkir<br>, Wine Cellar, E<br>Oven, 2 or More                                | ng, Off Street Parkin<br>xtra Storage                        | g                   |               |
| Flooring:<br>Grg/Prk:<br>Oth Rms:                                     | Gas Starter in I<br>Tile, Wall to Wa<br>1 Car Carport,<br>Utility Room, D<br>Formal Entry, C<br>1 Dishwasher,<br>Self Cleaning C                 | Fireplace<br>all Carpeting, Hardwoo<br>Attached, Electric Doo<br>Den or Study<br>Guest Quarters, Launo<br>Disposal, 1 Refrigerat<br>Dven, Built-In Oven, B                     | od<br>or or Gate Open<br>dry Area - Inside<br>or, Microwave C<br>uilt-In Oven/Ran                                          | er, Guest Parkir<br>, Wine Cellar, E<br>Oven, 2 or More                                | ng, Off Street Parkin<br>xtra Storage                        | g                   |               |
| Flooring:<br>Grg/Prk:<br>Oth Rms:<br>Oth Areas:<br>List Incl:<br>View | Gas Starter in I<br>Tile, Wall to Wa<br>1 Car Carport,<br>Utility Room, D<br>Formal Entry, C<br>1 Dishwasher,<br>Self Cleaning C<br>Neighborhood | Fireplace<br>all Carpeting, Hardwoo<br>Attached, Electric Doo<br>Den or Study<br>Guest Quarters, Launo<br>Disposal, 1 Refrigerat<br>Dven, Built-In Oven, B<br>View, Ocean View | od<br>or or Gate Open<br>dry Area - Inside<br>or, Microwave C<br>uilt-In Oven/Ran                                          | er, Guest Parkir<br>, Wine Cellar, E<br>Oven, 2 or More<br>Ige Combo                   | ng, Off Street Parkin<br>xtra Storage                        | g                   |               |
| Flooring:<br>Grg/Prk:<br>Oth Rms:<br>Oth Areas:<br>List Incl:<br>View | Gas Starter in I<br>Tile, Wall to Wa<br>1 Car Carport,<br>Utility Room, D<br>Formal Entry, C<br>1 Dishwasher,<br>Self Cleaning C<br>Neighborhood | Fireplace<br>all Carpeting, Hardwoo<br>Attached, Electric Doo<br>Den or Study<br>Guest Quarters, Laund<br>Disposal, 1 Refrigerat<br>Dven, Built-In Oven, B<br>View, Ocean View | od<br>or or Gate Open<br>dry Area - Inside<br>cor, Microwave C<br>uilt-In Oven/Ran<br>———————————————————————————————————— | er, Guest Parkir<br>, Wine Cellar, E<br>Oven, 2 or More<br>Ige Combo<br>erty History – | ng, Off Street Parkin<br>xtra Storage<br>Ovens, Security Ala | lg<br>arm System-Ow |               |

Photos

\*\*Information contained on this report is designed for accuracy but is not guaranteed\*\*