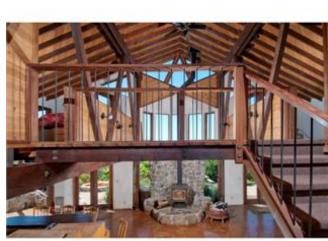

## 0 Sycamore Canyon Road, Big Sur Coast CA 93920

| Class:<br>Area:<br>MLS #:<br>Status:<br>DOM:<br>List Agent:<br>List Ofc: | Single Family Residentia<br>North Big Sur Coast<br>81119462<br>Sold<br>311<br>Nancy Sanders<br>Sotheby's-Clocktower                                                                                                                                                                                                                                  | List Price:<br>Sale Price:<br>Sale Date: | \$1,975,000<br>\$1,650,000<br>03/08/2012<br>04/05/2012 |                      |
|--------------------------------------------------------------------------|------------------------------------------------------------------------------------------------------------------------------------------------------------------------------------------------------------------------------------------------------------------------------------------------------------------------------------------------------|------------------------------------------|--------------------------------------------------------|----------------------|
| Property Information                                                     |                                                                                                                                                                                                                                                                                                                                                      |                                          |                                                        |                      |
| Beds:                                                                    | 2                                                                                                                                                                                                                                                                                                                                                    | Complex:                                 |                                                        | 10                   |
| Baths:                                                                   | 2(2/0)                                                                                                                                                                                                                                                                                                                                               | Unit Loc:                                |                                                        |                      |
| Sqft:                                                                    | 1,392 (Assessor)                                                                                                                                                                                                                                                                                                                                     | HOA:                                     |                                                        |                      |
| Lot Size:                                                                | 8.00 Acres (Seller)                                                                                                                                                                                                                                                                                                                                  | HOA Fee:                                 |                                                        | -                    |
| Built/Age:                                                               | 1982(Assessor)/30                                                                                                                                                                                                                                                                                                                                    |                                          |                                                        |                      |
| Remarks                                                                  |                                                                                                                                                                                                                                                                                                                                                      |                                          |                                                        |                      |
| Remarks:                                                                 | This beautiful 8+ acre property offers complete<br>privacy with easy access to Pfeiffer beach, local<br>stores, and world-class dining nearby. Home<br>designed by Big Sur architect Mickey Meunnig.<br>Lots of usable land, rambling flower gardens,<br>mature fruit trees, and amazing views to the<br>mountains and the ocean. Cooling breezes by |                                          |                                                        | X-Street:<br>Direct: |